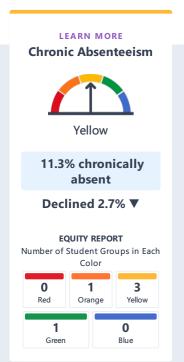

## **Academic Engagement**

See information that shows how well schools are engaging students in their learning.