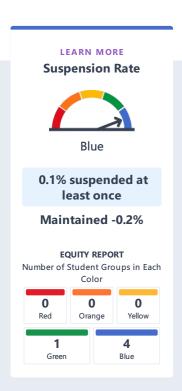

### **Conditions & Climate**

View data related to how well schools are providing a healthy, safe and welcoming environment.